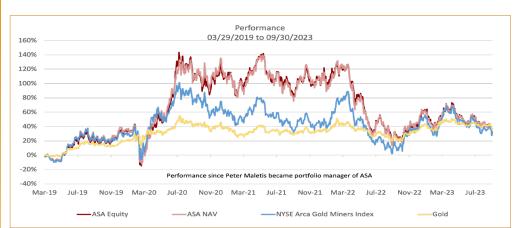

#### PERFORMANCE AS OF SEPTEMBER 30, 2023

|             |        | Average A | Average Annual Total Returns |          |          |           |
|-------------|--------|-----------|------------------------------|----------|----------|-----------|
|             | 1 Year | 3 Years   | 5 Years                      | 10 Years | 15 Years | Inception |
| NAV         | 7.5%   | -14.1%    | 9.6%                         | 1.3%     | -1.1%    | 7.6%      |
| Share Price | 6.5%   | -14.3%    | 8.6%                         | 0.4%     | -1.2%    | 7.4%      |

Includes the reinvestment of dividends. Inception is from December 11, 1958, the date on which the Company's shares were listed for trading on the NYSE.

All performance information reflects past performance and is presented on a total return basis. Past performance is no guarantee of future results. Current performance may differ from that shown. The Company concentrates in the gold and precious minerals sector. This sector may be more volatile than other industries and may be affected by movements in commodity prices triggered by international monetary and political developments. The Company is a non-diversified fund and, as such, may invest in fewer investments. ASA Gold and Precious Metals Limited may invest in smaller-sized companies that may be more volatile and less liquid than larger, more-established companies. Investments in foreign securities, especially those in the emerging markets, may involve increased risk as well as exposure to currency fluctuations. Shares of closed-end funds frequently trade at a discount. This document may contain statements regarding plans and expectations for the future that constitute forward-looking statements within the Private Securities Litigation Reform Act of 1995. By their nature, forward-looking statements involve risks, uncertainties and other factors that may cause actual results, performance or achievements to be materially different from those contemplated by the forward-looking statements. This document does not constitute an offer to sell or solicitation of an offer to buy any securities.

On April 12, 2019, shareholders approved Merk Investments LLC ("Merk") as advisor to ASA. As a firm, Merk brings a long history of portfolio management of registered investment companies, and research that includes primary research on central banks and their impact on the price of gold. Portfolio Manager Peter Maletis joined Merk after 8 years at Franklin Templeton, where he was precious metals analyst. He spent much of his time at Franklin meeting with the management of gold companies from around the world as well as on due diligence site visits, where he developed an intimate understanding of the many companies in the precious metals sector. It is with that background that Peter is influencing changes to the ASA portfolio, also leveraging on the resources made available by Merk.