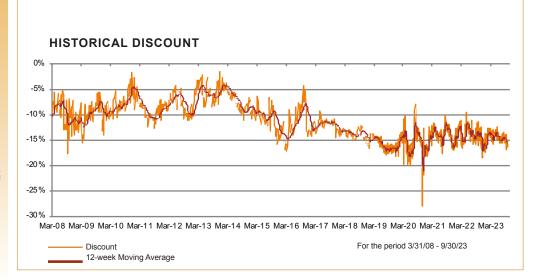

#### September 30, 2023

| Shares      |               |
|-------------|---------------|
| Ticker      | ASA           |
| Net assets  | \$306 million |
| NAV         | \$15.84       |
| Share price | \$13.33       |
| Discount    | 15.85%        |