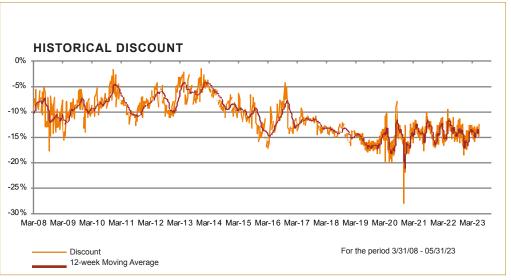

etals and mining industry. ASA employs bottom-up fundamental analysis and relies on detailed primary research including meetings with company executives, site visits to key operating assets, and proprietary financial analysis in making its investment decisions.

# PERFORMANCE AS OF MAY 31, 2023

Average Annual Total Returns

|             | 1 Year | 3 Years | 5 Years | 10 Years | 15 Years | Inception |
|-------------|--------|---------|---------|----------|----------|-----------|
| NAV         | -13.8% | -1.5%   | 8.4%    | 1.8%     | -2.4%    | 7.9%      |
| Share Price | -13.9% | 1.0%    | 8.8%    | 1.3%     | -2.7%    | 7.7%      |

Includes the reinvestment of dividends. Inception is from December 11, 1958, the date on which the Company's shares were listed for trading on the NYSE.





All performance information reflects past performance and is presented on a total return basis. Past performance is no guarantee of future results. Current performance may differ from that shown. The Company concentrates in the gold and precious minerals sector. This sector may be more volatile than other industries and may be affected by movements in commodity prices triggered by international monetary and political developments. The Company is a non-diversified fund and, as such, may invest in fewer investments. ASA Gold and Precious Metals Limited may invest in smaller-sized companies that may be more volatile and less liquid than larger, more-established companies. Investments in foreign securities, especially those in the emerging markets, may involve increased risk as well as expos