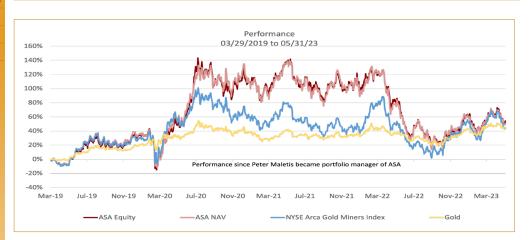

# PERFORMANCE AS OF MAY 31, 2023

Average Annual Total Returns

|             | 1 Year | 3 Years | 5 Years | 10 Years | 15 Years | Inception |
|-------------|--------|---------|---------|----------|----------|-----------|
| NAV         | -13.8% | -1.5%   | 8.4%    | 1.8%     | -2.4%    | 7.9%      |
| Share Price | -13.9% | 1.0%    | 8.8%    | 1.3%     | -2.7%    | 7.7%      |

Includes the reinvestment of dividends. Inception is from December 11, 1958, the date on which the Company's shares were listed for trading on the NYSE.

All performance information reflects past performance and is presented on a total return basis. Past performance is no guarantee of future results. Current performance may differ from that shown. The Company concentrates in the gold and precious minerals sector. This sector may be more volatile than other industries and may be affected by movements in commodity prices triggered by international monetary and political developments. The Company is a non-diversified fund and, as such, may invest in fewer investments. ASA Gold and Precious Metals Limited may invest in smaller-sized companies that may be more volatile and less liquid than larger, more-established companies. Investments in foreign securities, especially those in the emerging markets, may involve increased risk as well as exposure to currency fluctuations. Shares of closed-funds frequently trade at a discount. This document may contain statements regarding plans and expectations for the future that constitute forward-looking statements within the Private Securities Litigation Reform Act of 1995. By their nature, forward-looking statements involve risks, uncertainties and other factors that may cause actual results, performance or achievements to be materially different from those contemplated by the forward-looking statements. This document does not constitute an offer to sell or solicitation of an offer to buy any securities.

Net Liquid Assets

On April 12, 2019, shareholders approved Merk Investments LLC ("Merk") as advisor to ASA. As a firm, Merk brings a long history of portfolio management of registered investment companies, and research that includes primary research on central banks and their impact on the price of gold. Portfolio Manager Peter Maletis joined Merk after 8 years at Franklin Templeton, where he was precious metals analyst. He spent much of his time at Franklin meeting with the management of gold companies from around the world as well as on due diligence site visits, where he developed an intimate understanding of the many companies in the precious metals sector. It is with that background that Peter is influencing changes to the ASA portfolio, also leveraging on the resources made available by Merk.