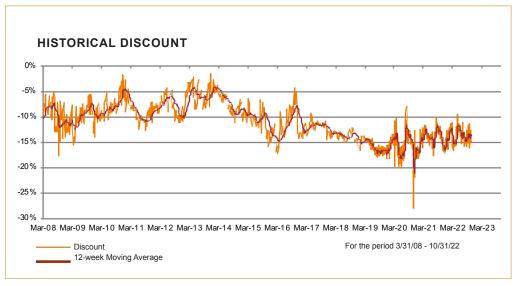

s and mining industry. ASA employs bottom-up fundamental analysis and relies on detailed primary research including meetings with company executives, site visits to key operating assets, and proprietary financial analysis in making its investment decisions.

# PERFORMANCE AS OF OCTOBER 31, 2022

Average Annual Total Returns

|             | 1 Year | 3 Years | 5 Years | 10 Years | 15 Years | Inception |
|-------------|--------|---------|---------|----------|----------|-----------|
| NAV         | -41.4% | -2.0%   | 2.4%    | -5.7%    | -3.9%    | 7.5%      |
| Share Price | -41.0% | -1.4%   | 1.4%    | -6.1%    | -4.0%    | 7.3%      |

Includes the reinvestment of dividends. Inception is from December 11, 1958, the date on which the Company's shares were listed for trading on the NYSE.





All performance information reflects past performance and is presented on a total return basis. Past performance is no guarantee of future results. Current performance may differ from that shown. The Company concentrates in the gold and precious minerals sector. This sector may be more volatile than other industries and may be affected by movements in commodity prices triggered by international monetary and political developments. The Company is a non-diversified fund and, as such, may invest in fewer investments. ASA Gold and Precious Metals Limited may invest in smaller-sized companies that may be more volatile and less liquid than larger, more-established companies. Investments in foreign securities, especially those in the emerging markets, may involve increased risk as well as expos