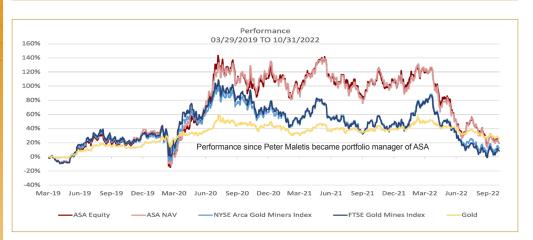

Net Liquid Assets

On April 12, 2019, shareholders approved Merk Investments LLC ("Merk") as advisor to ASA. As a firm, Merk brings a long history of portfolio management of registered investment companies, and research that includes primary research on central banks and their impact on the price of gold. Portfolio Manager Peter Maletis joined Merk after 8 years at Franklin Templeton, where he was precious metals analyst. He spent much of his time at Franklin meeting with the management of gold companies from around the world as well as on due diligence site visits, where he developed an intimate understanding of the many companies in the precious metals sector. It is with that background that Peter is influencing changes to the ASA portfolio, also leveraging on the resources made available by Merk.