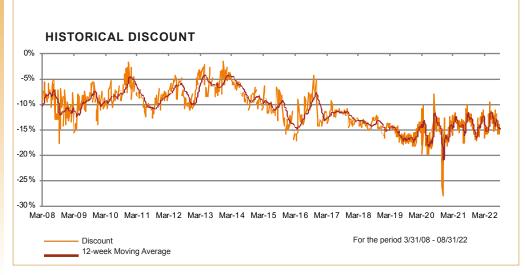

#### August 31, 2022

| Shares      |               |
|-------------|---------------|
| Ticker      | ASA           |
| Net assets  | \$321 million |
| NAV         | \$16.47       |
| Share price | \$13.99       |
| Discount    | 15.06%        |