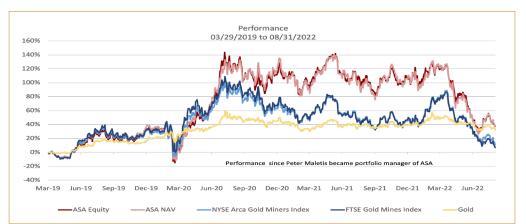

### PERFORMANCE AS OF AUGUST 31, 2022

|             |        | Average Annual Total Returns |         |          |          |           |
|-------------|--------|------------------------------|---------|----------|----------|-----------|
|             | 1 Year | 3 Years                      | 5 Years | 10 Years | 15 Years | Inception |
| NAV         | -31.5% | 0.9%                         | 3.2%    | -3.5%    | -1.2%    | 7.8%      |
| Share Price | -33.3% | 1.8%                         | 2.4%    | -4.3%    | -1.2%    | 7.6%      |

On April 12, 2019, shareholders approved Merk Investments LLC ("Merk") as advisor to ASA. As a firm, Merk brings a long history of portfolio management of registered investment companies, and research that includes primary research on central banks and their impact on the price of gold. Portfolio Manager Peter Maletis joined Merk after 8 years at Franklin Templeton, where he was precious metals analyst. He spent much of his time at Franklin meeting with the management of gold companies from around the world as well as on due diligence site visits, where he developed an intimate understanding of the many companies in the precious metals sector. It is with that background that Peter is influencing changes to the ASA portfolio, also leveraging on the resources made available by Merk.