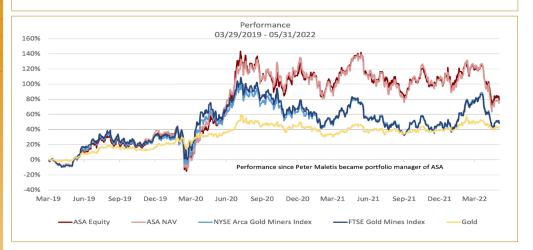

On April 12, 2019, shareholders approved Merk Investments LLC ("Merk") as advisor to ASA. As a firm, Merk brings a long history of portfolio management of registered investment companies, and research that includes primary research on central banks and their impact on the price of gold. Portfolio Manager Peter Maletis joined Merk after 8 years at Franklin Templeton, where he was precious metals analyst. He spent much of his time at Franklin meeting with the management of gold companies from around the world as well as on due diligence site visits, where he developed an intimate understanding of the many companies in the precious metals sector. It is with that background that Peter is influencing changes to the ASA portfolio, also leveraging on the resources made available by Merk.