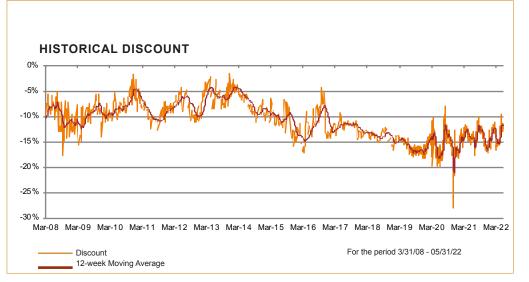

# Gold and Precious Metals Limited

May 31,2022

| Shares      |               |
|-------------|---------------|
| Ticker      | ASA           |
| Net assets  | \$403 million |
| NAV         | \$20.89       |
| Share price | \$18.29       |
| Discount    | 12.45%        |
|             |               |