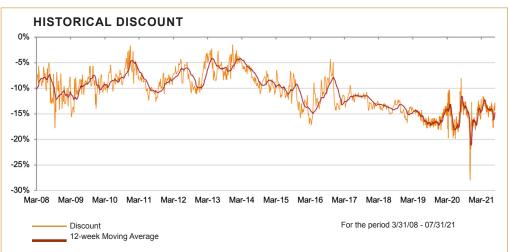

# Gold and Precious Metals Limited

July 31, 2021

| Shares      |               |
|-------------|---------------|
| Ticker      | ASA           |
| Net assets  | \$498 million |
| NAV         | \$25.78       |
| Share price | \$22.11       |
| Discount    | 14.24%        |
|             |               |