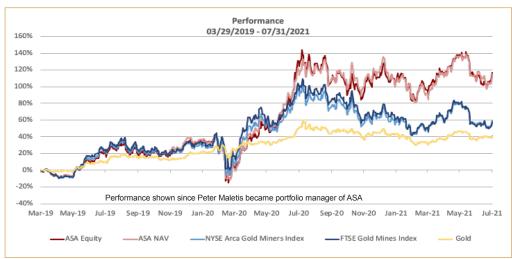

### PERFORMANCE AS OF JULY 31, 2021

Average Annual Total Returns

|             | 1 Year | 3 Years | 5 Years | 10 Years | 15 Years | Inception |
|-------------|--------|---------|---------|----------|----------|-----------|
| NAV         | -1.7%  | 30.9%   | 7.7%    | -1.7%    | 1.8%     | 8.7%      |
| Share Price | -6.1%  | 31.1%   | 6.9%    | -2.2%    | 1.8%     | 8.5%      |

Includes the reinvestment of dividends. Inception is from December 11, 1958, the date on which the Company's shares were listed for trading on the NYSE.

All performance information reflects past performance and is presented on a total return basis. Past performance is no guarantee of future results. Current performance may differ from that shown. The Company concentrates in the gold and precious minerals sector. This sector may be more volatile than other industries and may be affected by movements in commodity prices triggered by international monetary and political developments. The Company is a non-diversified fund and, as such, may invest in fewer investments. ASA Gold and Precious Metals Limited may invest in smaller-sized companies that may be more volatile and less liquid than larger, more-established companies. Investments in foreign securities, especially those in the emerging markets, may involve increased risk as well as exposure to currency fluctuations. Shares of closedend funds frequently trade at a discount. This document may contain statements regarding plans and expectations for the future that constitute forward-looking statements within the Private Securities Litigation Reform Act of 1995. By their nature, forward-looking statements involve risks, uncertainties and other factors that may cause actual results, performance or achievements to be materially different from those contemplated by the forward-looking statements. This document does not constitute an offer to sell or solicitation of an offer to buy any securities.

# Gold and Precious Metals Limited

July 31, 2021

Website www.asaltd.com
Toll-free (800)432-3378

On April 12, 2019, shareholders approved Merk Investments LLC ("Merk") as advisor to ASA. As a firm, Merk brings a long history of portfolio management of registered investment companies, and research that includes primary research on central banks and their impact on the price of gold. Portfolio Manager Peter Maletis joined Merk after 8 years at Franklin Templeton, where he was precious metals analyst. He spent much of his time at Franklin meeting with the management of gold companies from around the world as well as on due diligence site visits, where he developed an intimate understanding of the many companies in the precious metals sector. It is with that background that Peter is influencing changes to the ASA portfolio, also leveraging on the resources made available by Merk.